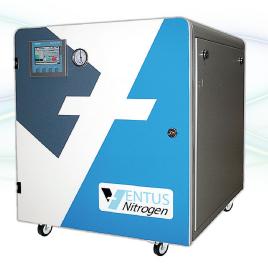

Ventus Nitrogen Generator, Model VN35, is a self-contained membrane nitrogen generator that produces pure grade nitrogen at an output pressure of 116 psi and a flow rate up to 35 L/min. Nitrogen is produced by utilizing a combination of silent oil free compressor, coalescing filter and nitrogenmembrane separation technology components.

## **FEATURES & BENEFITS:**

- No external compressor required
- Duilt-in a silent oil-free compressor with 2 years warranty
- Touch screen with full color UI
- Quiet, Insulated compressor compartment for minimum disturbance
- Variable flow rate up to 35 L/min