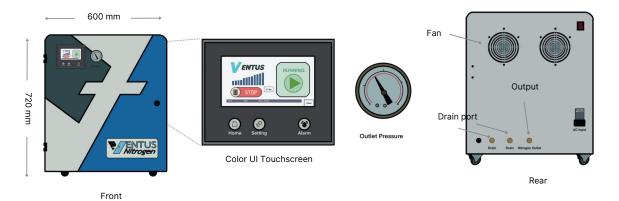

Waters: ZQ/EMD, Acquity Range, 3100, XEVO TQS, G2 QTOF

Thermo Scientific: LTQ Series, TSQ Quantum Series, Q-Exactive Series, TSQ Series

| Technical Specifications | VN35                                 |
|--------------------------|--------------------------------------|
| Core-Technology          | Membrane Separation                  |
| Air-compressor           | Built-in, silent oil-free            |
| Outlet purity            | 95 - 99.5 % (depending on flow rate) |
| Particles                | < 0.01 uM                            |
| Phthalates               | None                                 |
| Suspended liquids        | None                                 |
| Noise level              | < 54 dB(A) @1m                       |
| Outlet                   | 1x1/4" NPT Female                    |
| Nitrogen storage         | 2 x 3 gallons/22 liters              |
| Electrical requirement   | 220/230 V, 50/60 Hz, 6.0 A           |
| Dimension (WxDxH)        | 600x760x720 mm                       |
| Weight                   | 95 kg/209 lbs                        |